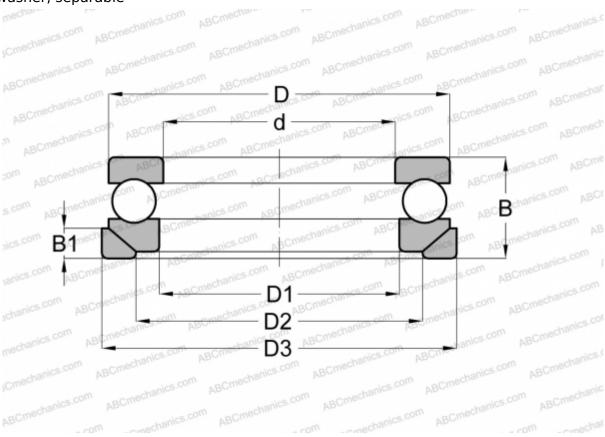

#### **DIMENSIONS, MM** d 35,000 D 68,000 D1 37,000 52,000 D2 D3 72,000 В 28,000 В1 7,500 WEIGHT, KG 0,460 **MANUFACTURER SKF**

| INTERCHANGE |
|-------------|
|-------------|

| ABC | 53307+U307        |
|-----|-------------------|
| FAG | <u>53307+U307</u> |
| RIV | MR 35             |