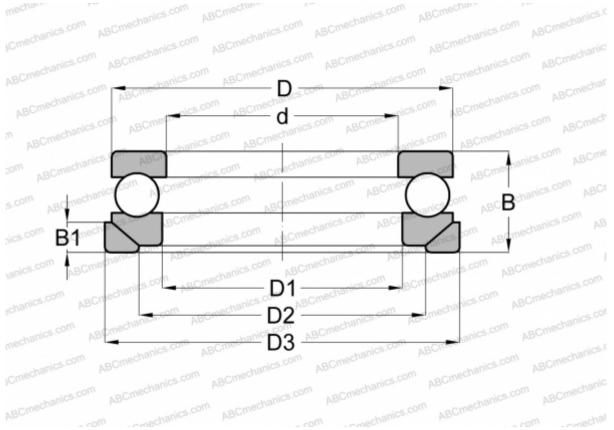

## **Technical specification**

| DIMENSIONS, MM |                    | INTERCHANGE |                |
|----------------|--------------------|-------------|----------------|
| d              | 40,000             | STEYR       | <u>53208 U</u> |
| D              | 68,000             | NSK         | <u>53208 U</u> |
| D1             | 42,000             |             |                |
| D2             | 55,000             |             |                |
| D3             | 72,000             |             |                |
| В              | 23,000             |             |                |
| B1             | 7,000              |             |                |
| WEIGHT, KG     | 0,340              |             |                |
| MANUFACTURER   | <u>ABC</u>         |             |                |
| INTERCHANGE    |                    |             |                |
| FAG            | <u>53208+U208</u>  |             |                |
| RIV            | <u>LR 40</u>       |             |                |
| SKF            | <u>53208+U 208</u> |             |                |
|                |                    |             |                |