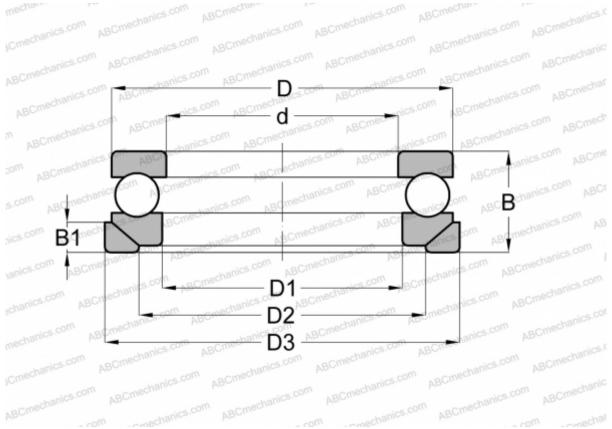

## **Technical specification**

| DIMENSIONS, MM    |              |
|-------------------|--------------|
| d                 | 40,000       |
| D                 | 68,000       |
| D1                | 42,000       |
| D2                | 55,000       |
| D3                | 72,000       |
| В                 | 23,000       |
| B1                | 7,000        |
| WEIGHT, KG        | 0,350        |
| MANUFACTURER      | <u>SKF</u>   |
| INTERCHANGE       |              |
| ABC               | 53208+U208   |
| FAG               | 53208+U208   |
| RIV               | <u>LR 40</u> |
| INCLUDED PRODUCTS |              |