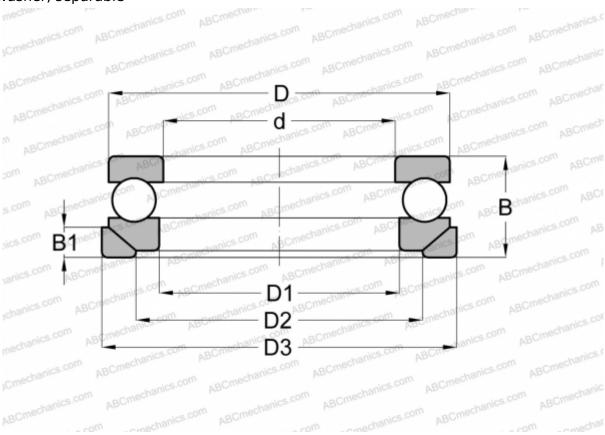

## **53208 U STEYR**

Thrust ball bearings

TYPE: Ball bearings, Thrust ball bearing, Single direction, With spherical housing locating washer and seating washer, separable

## **Technical specification**

| DIMENSIONS, MM |              | INTERCHANGE |
|----------------|--------------|-------------|
| d              | 40,000       | SKF         |
| D              | 68,000       | NSK         |
| D1             | 42,000       |             |
| D2             | 55,000       |             |
| D3             | 72,000       |             |
| В              | 23,000       |             |
| B1             | 7,000        |             |
| WEIGHT, KG     | 0,340        |             |
| MANUFACTURER   | STEYR        |             |
| INTERCHANGE    |              |             |
| ABC            | 53208+U208   |             |
| FAG            | 53208+U208   |             |
| RIV            | <u>LR 40</u> |             |
|                |              |             |