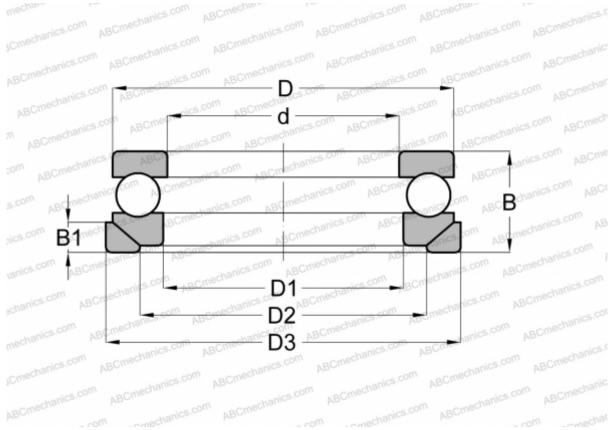

## **Technical specification**

| DIMENSIONS, MM |                   | INTERCHANGE |                    |
|----------------|-------------------|-------------|--------------------|
| d              | 40,000            | SKF         | <u>53208+U 208</u> |
| D              | 68,000            | STEYR       | <u>53208 U</u>     |
| D1             | 42,000            |             |                    |
| D2             | 55,000            |             |                    |
| D3             | 72,000            |             |                    |
| В              | 23,000            |             |                    |
| B1             | 7,000             |             |                    |
| WEIGHT, KG     | 0,340             |             |                    |
| MANUFACTURER   | NSK               |             |                    |
| INTERCHANGE    |                   |             |                    |
| ABC            | 53208+U208        |             |                    |
| FAG            | <u>53208+U208</u> |             |                    |
| RIV            | <u>LR 40</u>      |             |                    |
|                |                   |             |                    |