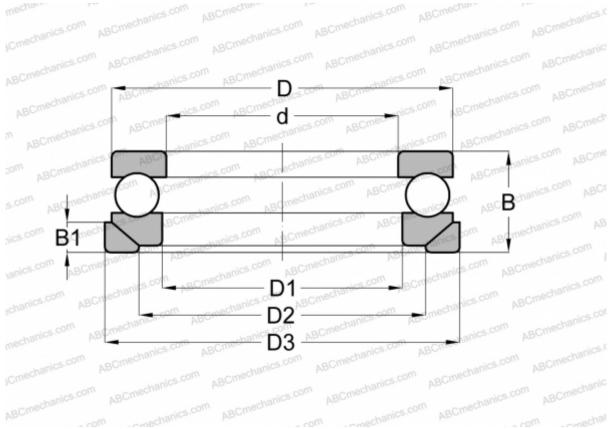

## 53308+U308 FAG

Thrust ball bearings

TYPE: Ball bearings, Thrust ball bearing, Single direction, With spherical housing locating washer and seating washer, separable

## **Technical specification**

| DIMENSIONS, MM |                    | INTERCHANGE |                |
|----------------|--------------------|-------------|----------------|
| d              | 40,000             | STEYR       | <u>53308 U</u> |
| D              | 78,000             | NSK         | <u>53308 U</u> |
| D1             | 42,000             |             |                |
| D2             | 60,000             |             |                |
| D3             | 82,000             |             |                |
| В              | 31,000             |             |                |
| B1             | 8,500              |             |                |
| WEIGHT, KG     | 0,689              |             |                |
| MANUFACTURER   | FAG                |             |                |
| INTERCHANGE    |                    |             |                |
| ABC            | <u>53308+U308</u>  |             |                |
| RIV            | <u>MR 40</u>       |             |                |
| SKF            | <u>53308+U 308</u> |             |                |
|                |                    |             |                |