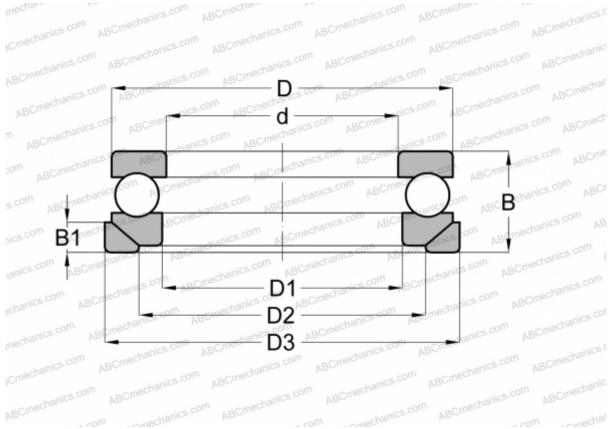

## **Technical specification**

| DIMENSIONS, MM    |                   |
|-------------------|-------------------|
| d                 | 40,000            |
| D                 | 78,000            |
| D1                | 42,000            |
| D2                | 60,000            |
| D3                | 82,000            |
| В                 | 31,000            |
| B1                | 8,500             |
| WEIGHT, KG        | 0,670             |
| MANUFACTURER      | <u>SKF</u>        |
| INTERCHANGE       |                   |
| ABC               | <u>53308+U308</u> |
| FAG               | 53308+U308        |
| RIV               | <u>MR 40</u>      |
| INCLUDED PRODUCTS |                   |