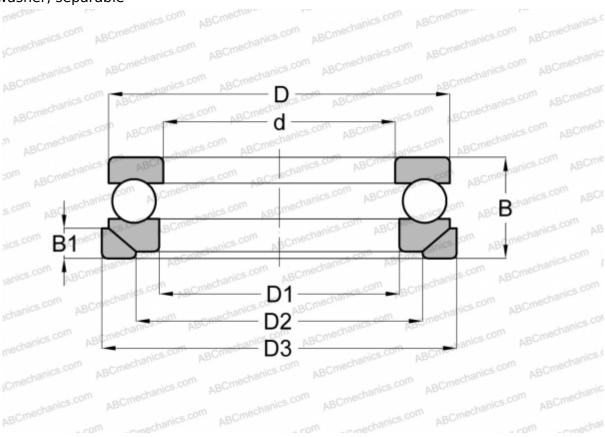

## **Technical specification**

| DIMENSIONS, MM |            |
|----------------|------------|
| d              | 40,000     |
| D              | 90,000     |
| D1             | 42,000     |
| D2             | 65,000     |
| D3             | 95,000     |
| В              | 42,000     |
| B1             | 12,000     |
| WEIGHT, KG     | 1,350      |
| MANUFACTURER   | SKF        |
| INTERCHANGE    |            |
| ABC            | 53408+U408 |
| RIV            | PR-40      |
| STEYR          | 53408 U    |