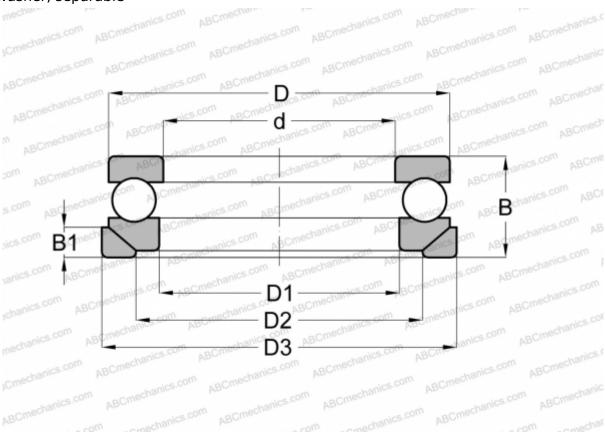

## **Technical specification**

| DIMENSIONS, MM |            |  |  |  |  |  |
|----------------|------------|--|--|--|--|--|
| d              | 45,000     |  |  |  |  |  |
| D              | 73,000     |  |  |  |  |  |
| D1             | 47,000     |  |  |  |  |  |
| D2             | 60,000     |  |  |  |  |  |
| D3             | 78,000     |  |  |  |  |  |
| В              | 24,000     |  |  |  |  |  |
| B1             | 7,500      |  |  |  |  |  |
| WEIGHT, KG     | 0,390      |  |  |  |  |  |
| MANUFACTURER   | SKF        |  |  |  |  |  |
| INTERCHANGE    |            |  |  |  |  |  |
| ABC            | 53209+U209 |  |  |  |  |  |
| FAG            | 53209+U209 |  |  |  |  |  |
|                |            |  |  |  |  |  |