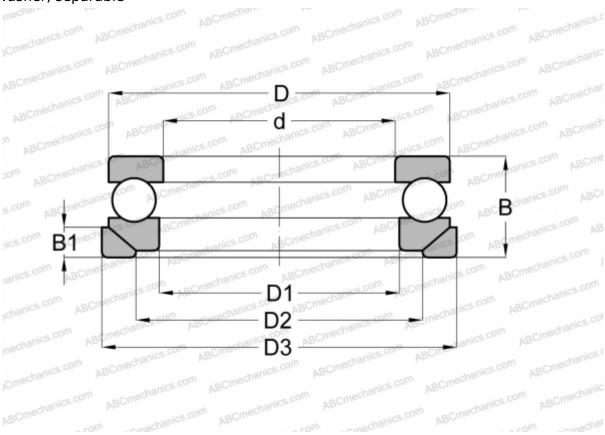

## **Technical specification**

| DIMENSIONS, MM |            | INT |
|----------------|------------|-----|
| d              | 45,000     | SKF |
| D              | 73,000     | NSI |
| D1             | 47,000     |     |
| D2             | 60,000     |     |
| D3             | 78,000     |     |
| В              | 24,000     |     |
| B1             | 7,500      |     |
| WEIGHT, KG     | 0,399      |     |
| MANUFACTURER   | STEYR      |     |
| INTERCHANGE    |            |     |
| ABC            | 53209+U209 |     |
| FAG            | 53209+U209 |     |
| RIV            | LR 45      |     |
|                |            |     |