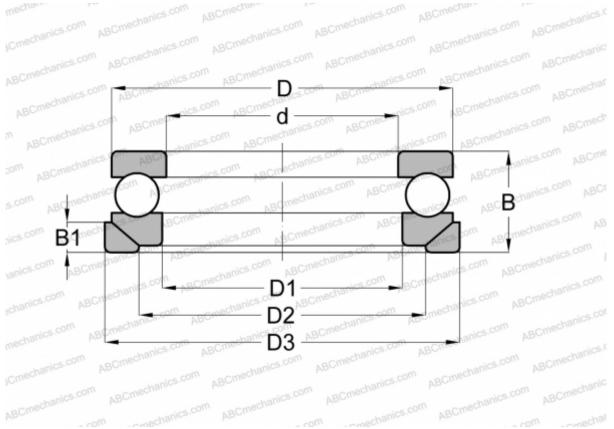

## **Technical specification**

| DIMENSIONS, MM |                    | INTERCHANGE |                |
|----------------|--------------------|-------------|----------------|
| d              | 45,000             | STEYR       | <u>53309 U</u> |
| D              | 85,000             | NSK         | <u>53309 U</u> |
| D1             | 47,000             |             |                |
| D2             | 65,000             |             |                |
| D3             | 90,000             |             |                |
| В              | 33,000             |             |                |
| B1             | 10,000             |             |                |
| WEIGHT, KG     | 0,848              |             |                |
| MANUFACTURER   | FAG                |             |                |
| INTERCHANGE    |                    |             |                |
| ABC            | <u>53309+U309</u>  |             |                |
| RIV            | <u>MR 45</u>       |             |                |
| SKF            | <u>53309+U 309</u> |             |                |
|                |                    |             |                |