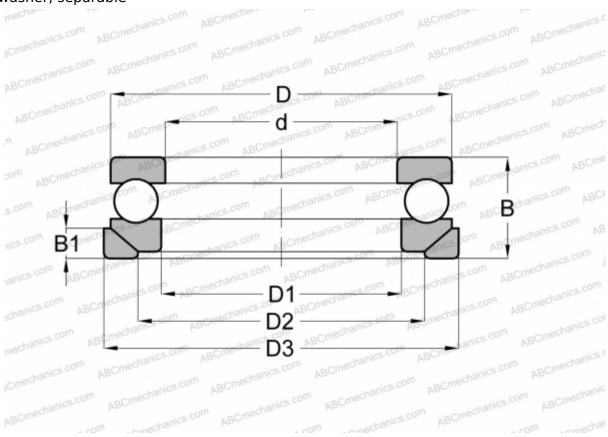

## **Technical specification**

| DIMENSIONS, MM |            |
|----------------|------------|
| d              | 45,000     |
| D              | 85,000     |
| D1             | 47,000     |
| D2             | 65,000     |
| D3             | 90,000     |
| В              | 33,000     |
| B1             | 10,000     |
| WEIGHT, KG     | 0,830      |
| MANUFACTURER   | SKF        |
| INTERCHANGE    |            |
| ABC            | 53309+U309 |
| FAG            | 53309+U309 |
| RIV            | MR 45      |