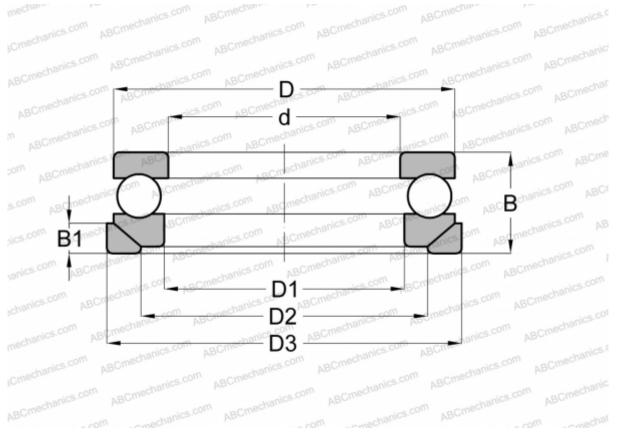

## **Technical specification**

| DIMENSIONS, MM |                   | INTERCHANGE |                    |
|----------------|-------------------|-------------|--------------------|
| d              | 45,000            | SKF         | <u>53309+U 309</u> |
| D              | 85,000            | NSK         | <u>53309 U</u>     |
| D1             | 47,000            |             |                    |
| D2             | 65,000            |             |                    |
| D3             | 90,000            |             |                    |
| В              | 33,000            |             |                    |
| B1             | 10,000            |             |                    |
| WEIGHT, KG     | 0,848             |             |                    |
| MANUFACTURER   | <u>STEYR</u>      |             |                    |
| INTERCHANGE    |                   |             |                    |
| ABC            | <u>53309+U309</u> |             |                    |
| FAG            | <u>53309+U309</u> |             |                    |
| RIV            | <u>MR 45</u>      |             |                    |
|                |                   |             |                    |