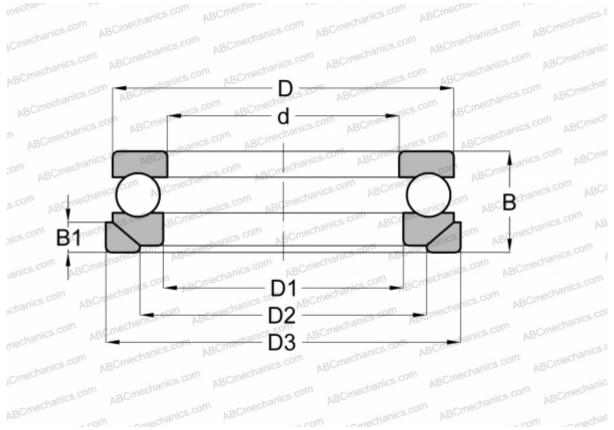

## **Technical specification**

| DIMENSIONS, MM |              | INTERCHANGE |                    |
|----------------|--------------|-------------|--------------------|
| d              | 45,000       | SKF         | <u>53309+U 309</u> |
| D              | 85,000       | STEYR       | <u>53309 U</u>     |
| D1             | 47,000       |             |                    |
| D2             | 65,000       |             |                    |
| D3             | 90,000       |             |                    |
| В              | 33,000       |             |                    |
| B1             | 10,000       |             |                    |
| WEIGHT, KG     | 0,848        |             |                    |
| MANUFACTURER   | <u>NSK</u>   |             |                    |
| INTERCHANGE    |              |             |                    |
| ABC            | 53309+U309   |             |                    |
| FAG            | 53309+U309   |             |                    |
| RIV            | <u>MR 45</u> |             |                    |
|                |              |             |                    |