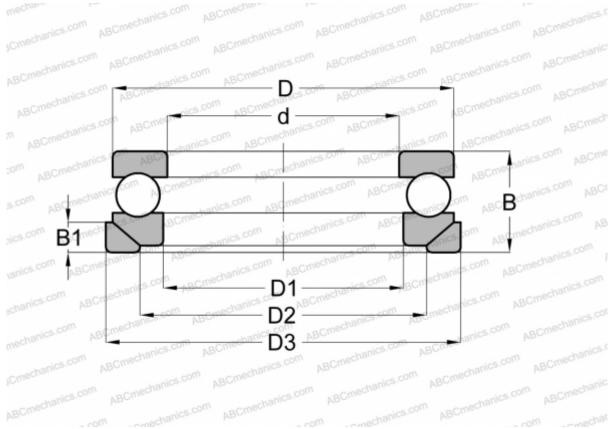

## **Technical specification**

| DIMENSIONS, MM    |                   |
|-------------------|-------------------|
| d                 | 50,000            |
| D                 | 78,000            |
| D1                | 52,000            |
| D2                | 62,000            |
| D3                | 82,000            |
| В                 | 26,000            |
| B1                | 7,500             |
| WEIGHT, KG        | 0,470             |
| MANUFACTURER      | <u>SKF</u>        |
| INTERCHANGE       |                   |
| ABC               | <u>53210+U210</u> |
| FAG               | <u>53210+U210</u> |
| RIV               | <u>LR 50</u>      |
| INCLUDED PRODUCTS |                   |
| 11 210            |                   |