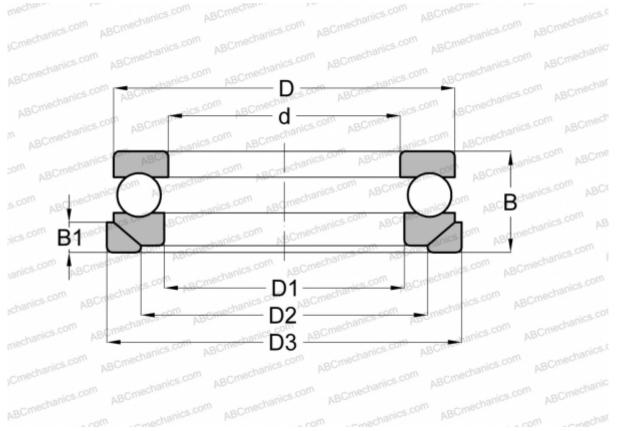

## **Technical specification**

| DIMENSIONS, MM |                    | INTERCHANGE |                |
|----------------|--------------------|-------------|----------------|
| d              | 50,000             | STEYR       | <u>53310 U</u> |
| D              | 95,000             | NSK         | <u>53310 U</u> |
| D1             | 52,000             |             |                |
| D2             | 72,000             |             |                |
| D3             | 100,000            |             |                |
| В              | 37,000             |             |                |
| B1             | 11,000             |             |                |
| WEIGHT, KG     | 1,238              |             |                |
| MANUFACTURER   | ABC                |             |                |
| INTERCHANGE    |                    |             |                |
| FAG            | <u>53310+U310</u>  |             |                |
| RIV            | <u>MR 50</u>       |             |                |
| SKF            | <u>53310+U 310</u> |             |                |
|                |                    |             |                |