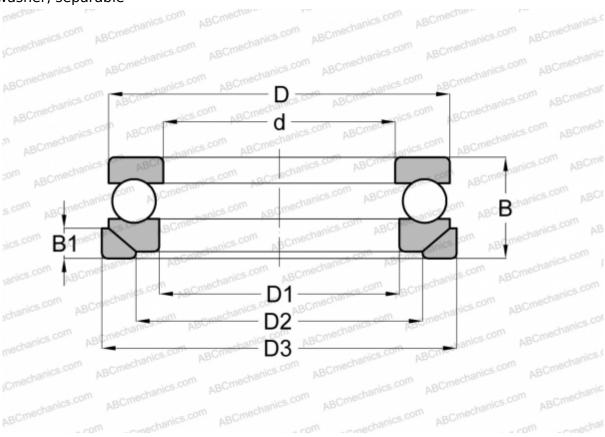

## **Technical specification**

| DIMENSIONS, MM |         |
|----------------|---------|
| d              | 50,000  |
| D              | 95,000  |
| D1             | 52,000  |
| D2             | 72,000  |
| D3             | 100,000 |
| В              | 37,000  |
| B1             | 11,000  |
| WEIGHT, KG     | 1,200   |
| MANUFACTURER   | SKF     |