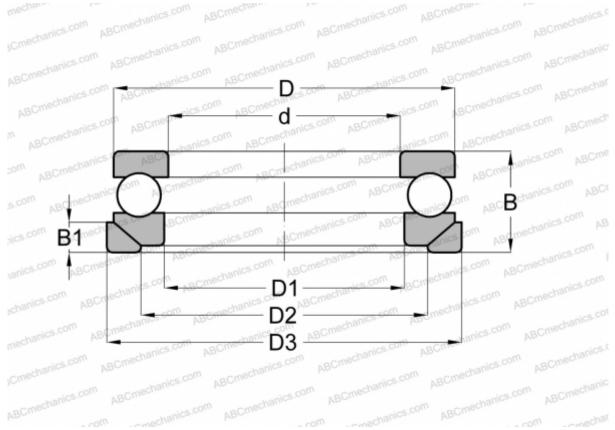

## **Technical specification**

| DIMENSIONS, MM    |                   |
|-------------------|-------------------|
| d                 | 50,000            |
| D                 | 110,000           |
| D1                | 52,000            |
| D2                | 80,000            |
| D3                | 115,000           |
| В                 | 50,000            |
| B1                | 14,000            |
| WEIGHT, KG        | 2,310             |
| MANUFACTURER      | <u>SKF</u>        |
| INTERCHANGE       |                   |
| ABC               | <u>53410+U410</u> |
| RIV               | <u>PR-50</u>      |
| STEYR             | <u>53410 U</u>    |
| INCLUDED PRODUCTS |                   |
| U 410             |                   |