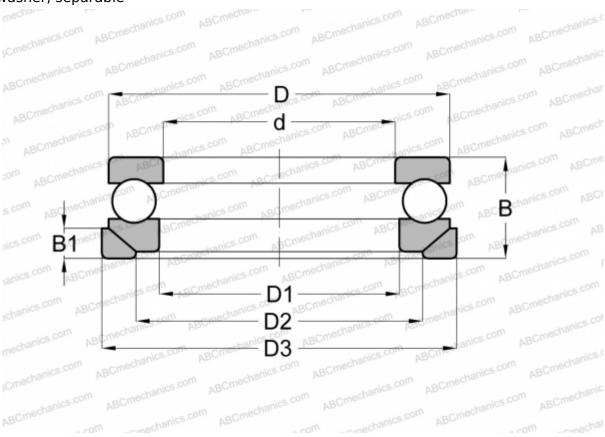

## **Technical specification**

| DIMENSIONS, MM |        |
|----------------|--------|
| d              | 55,000 |
| D              | 90,000 |
| D1             | 57,000 |
| D2             | 72,000 |
| D3             | 95,000 |
| В              | 30,000 |
| B1             | 9,000  |
| WEIGHT, KG     | 0,750  |
| MANUFACTURER   | SKF    |
|                |        |