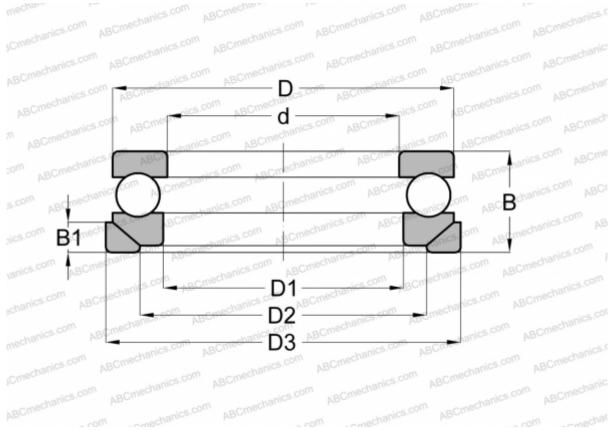

## **Technical specification**

| DIMENSIONS, MM |                    | INTERCHANGE |                |
|----------------|--------------------|-------------|----------------|
| d              | 55,000             | STEYR       | <u>53311 U</u> |
| D              | 105,000            | NSK         | <u>53311 U</u> |
| D1             | 57,000             |             |                |
| D2             | 80,000             |             |                |
| D3             | 110,000            |             |                |
| В              | 42,000             |             |                |
| B1             | 11,500             |             |                |
| WEIGHT, KG     | 1,692              |             |                |
| MANUFACTURER   | FAG                |             |                |
| INTERCHANGE    |                    |             |                |
| ABC            | <u>53311+U311</u>  |             |                |
| RIV            | <u>MR 55</u>       |             |                |
| CKE            | E2211 (1) 211      |             |                |
| SKF            | <u>53311+U 311</u> |             |                |