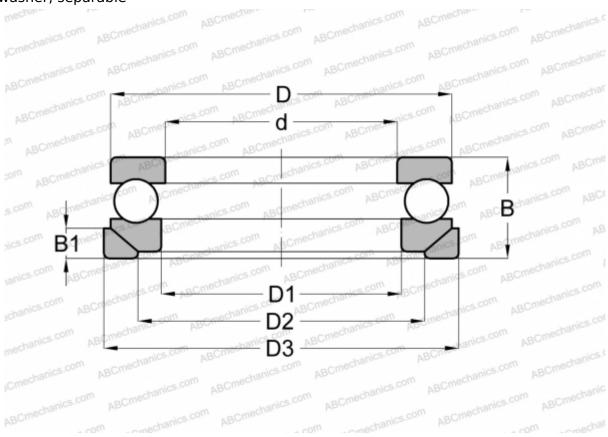

## **Technical specification**

| DIMENSIONS, MM |         |
|----------------|---------|
| d              | 55,000  |
| D              | 105,000 |
| D1             | 57,000  |
| D2             | 80,000  |
| D3             | 110,000 |
| В              | 42,000  |
| B1             | 11,500  |
| WEIGHT, KG     | 1,680   |
| MANUFACTURER   | SKF     |