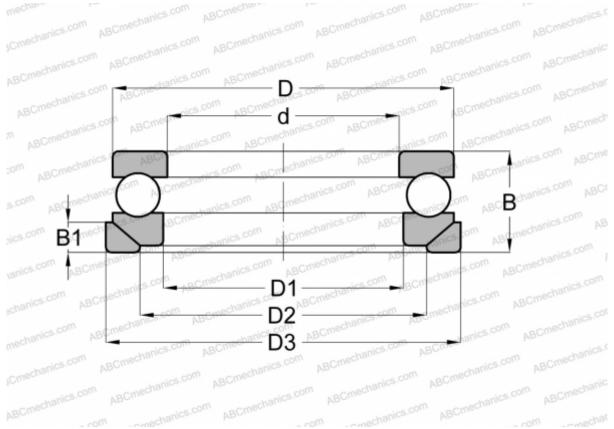

## **Technical specification**

| DIMENSIONS, MM    |                   |
|-------------------|-------------------|
| d                 | 55,000            |
| D                 | 120,000           |
| D1                | 57,000            |
| D2                | 88,000            |
| D3                | 125,000           |
| В                 | 55,000            |
| B1                | 15,500            |
| WEIGHT, KG        | 3,080             |
| MANUFACTURER      | <u>SKF</u>        |
| INTERCHANGE       |                   |
| ABC               | <u>53411+U411</u> |
| RIV               | PR-55             |
| STEYR             | <u>53411 U</u>    |
| INCLUDED PRODUCTS |                   |
| U 411             |                   |