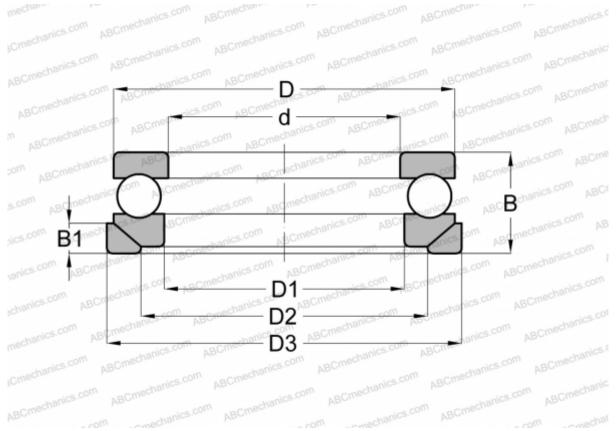

## **53411 U STEYR**

Thrust ball bearings

TYPE: Ball bearings, Thrust ball bearing, Single direction, With spherical housing locating washer and seating washer, separable

## **Technical specification**

| DIMENSIONS, MM |                    | INTERCHANGE |                |
|----------------|--------------------|-------------|----------------|
| d              | 55,000             | NSK         | <u>53411 U</u> |
| D              | 120,000            |             |                |
| D1             | 57,000             |             |                |
| D2             | 88,000             |             |                |
| D3             | 125,000            |             |                |
| В              | 55,000             |             |                |
| B1             | 15,500             |             |                |
| WEIGHT, KG     | 3,103              |             |                |
| MANUFACTURER   | <u>STEYR</u>       |             |                |
| INTERCHANGE    |                    |             |                |
| ABC            | <u>53411+U411</u>  |             |                |
| RIV            | PR-55              |             |                |
| SKF            | <u>53411+U 411</u> |             |                |