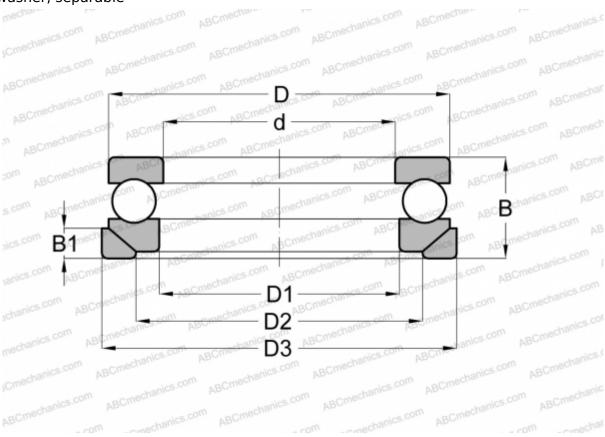

## **Technical specification**

| •  |         |
|----|---------|
| d  | 60,000  |
| D  | 95,000  |
| D1 | 62,000  |
| D2 | 78,000  |
| D3 | 100,000 |
| В  | 31,000  |
| B1 | 9,000   |

**WEIGHT, KG** 0,820