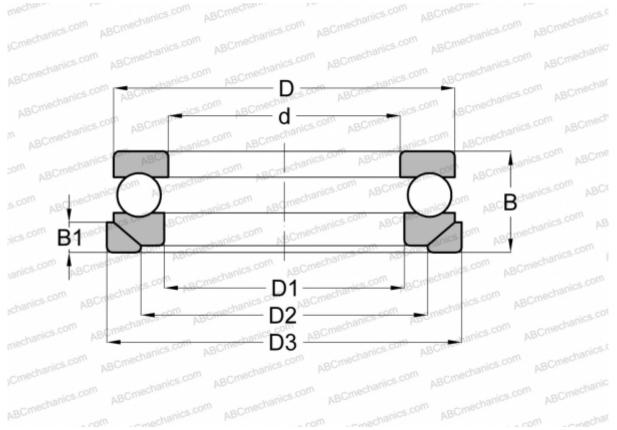

## **Technical specification**

| DIMENSIONS, MM |                    | INTERCHANGE |                |
|----------------|--------------------|-------------|----------------|
| d              | 60,000             | STEYR       | <u>53312 U</u> |
| D              | 110,000            | NSK         | <u>53312 U</u> |
| D1             | 62,000             |             |                |
| D2             | 85,000             |             |                |
| D3             | 115,000            |             |                |
| В              | 42,000             |             |                |
| B1             | 11,500             |             |                |
| WEIGHT, KG     | 1,778              |             |                |
| MANUFACTURER   | ABC                |             |                |
| INTERCHANGE    |                    |             |                |
| FAG            | <u>53312+U312</u>  |             |                |
| RIV            | <u>MR 60</u>       |             |                |
| SKF            | <u>53312+U 312</u> |             |                |
|                |                    |             |                |