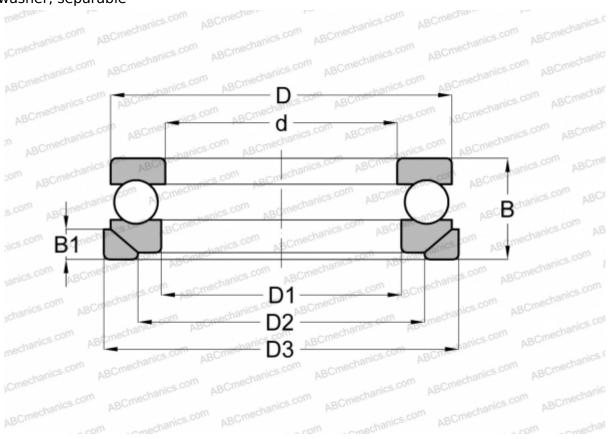

## **Technical specification**

| DIMENSIONS, MM |                   | INTERCHANGE |                |
|----------------|-------------------|-------------|----------------|
| d              | 60,000            | STEYR       | <u>53312 U</u> |
| D              | 110,000           | NSK         | 53312 U        |
| D1             | 62,000            |             |                |
| D2             | 85,000            |             |                |
| D3             | 115,000           |             |                |
| В              | 42,000            |             |                |
| B1             | 11,500            |             |                |
| WEIGHT, KG     | 1,778             |             |                |
| MANUFACTURER   | RIV               |             |                |
| INTERCHANGE    |                   |             |                |
| ABC            | <u>53312+U312</u> |             |                |
| FAG            | 53312+U312        |             |                |
| SKF            | 53312+U 312       |             |                |