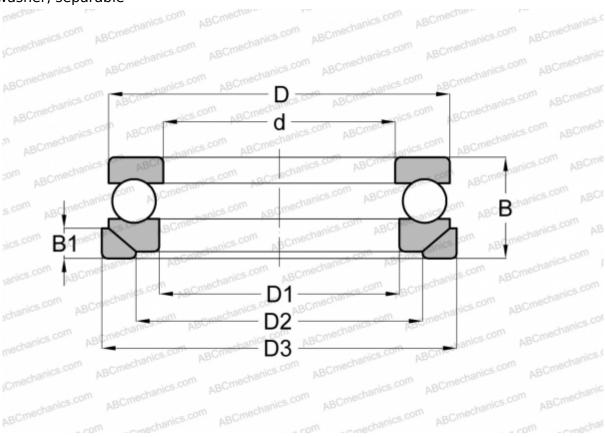

#### **DIMENSIONS, MM** d 60,000 D 110,000 D1 62,000 85,000 D2 D3 115,000 В 42,000 В1 11,500 WEIGHT, KG 1,710

MANUFACTURER SKF