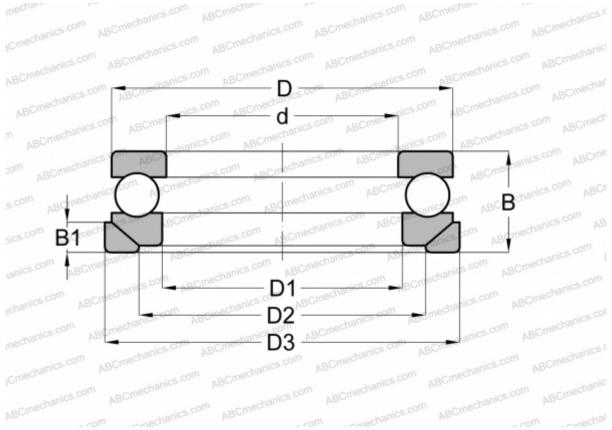

## **Technical specification**

ABO

mechanics.com

| DIMENSIONS, MM |                   | INTEF |
|----------------|-------------------|-------|
| d              | 60,000            | NSK   |
| D              | 130,000           |       |
| D1             | 62,000            |       |
| D2             | 95,000            |       |
| D3             | 135,000           |       |
| В              | 58,000            |       |
| B1             | 16,000            |       |
| WEIGHT, KG     | 4,132             |       |
| MANUFACTURER   | RIV               |       |
| INTERCHANGE    |                   |       |
| ABC            | <u>53412+U412</u> |       |
| SKF            | 53412 M+U 412     |       |
| STEYR          | 53412 U           |       |