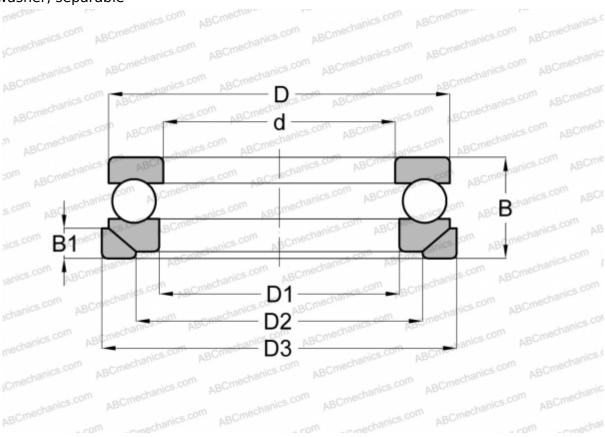

# DIMENSIONS, MM

| d  | 60,000  |
|----|---------|
| D  | 130,000 |
| D1 | 62,000  |
| D2 | 95,000  |
| D3 | 135,000 |
| В  | 58,000  |
| B1 | 16,000  |
|    |         |

**WEIGHT, KG** 3,800

MANUFACTURER <u>SKF</u>