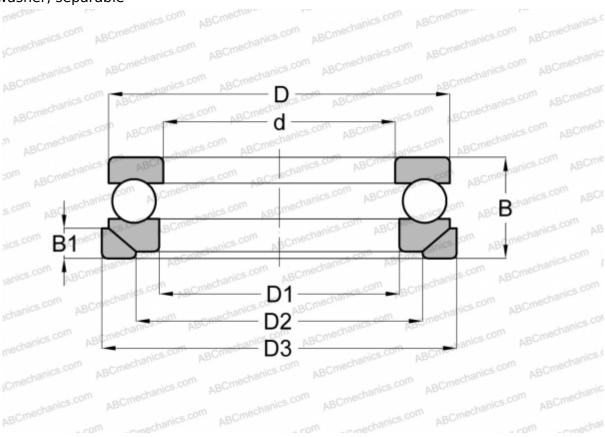

## **Technical specification**

| DIMENSIONS, MM |         |
|----------------|---------|
| d              | 65,000  |
| D              | 100,000 |
| D1             | 67,000  |
| D2             | 82,000  |
| D3             | 105,000 |
| В              | 32,000  |
| B1             | 9,000   |
| WEIGHT, KG     | 0,910   |
| MANUFACTURER   | SKF     |