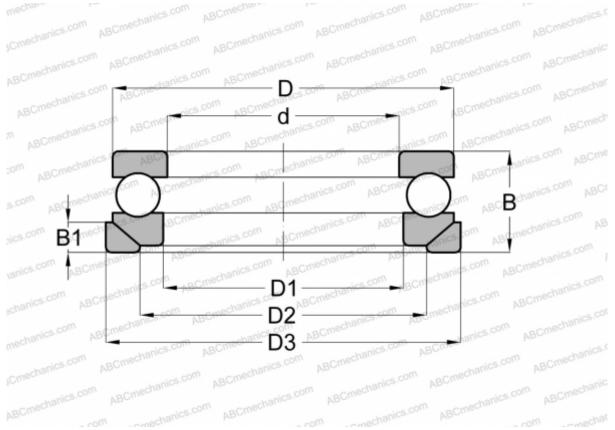

## **Technical specification**

| DIMENSIONS, MM |                   | INTERCHANGE |                    |
|----------------|-------------------|-------------|--------------------|
| d              | 65,000            | SKF         | <u>53213+U 213</u> |
| D              | 100,000           | STEYR       | <u>53213 U</u>     |
| D1             | 67,000            |             |                    |
| D2             | 82,000            |             |                    |
| D3             | 105,000           |             |                    |
| В              | 32,000            |             |                    |
| B1             | 9,000             |             |                    |
| WEIGHT, KG     | 0,930             |             |                    |
| MANUFACTURER   | <u>NSK</u>        |             |                    |
| INTERCHANGE    |                   |             |                    |
| ABC            | <u>53213+U213</u> |             |                    |
| FAG            | <u>53213+U213</u> |             |                    |
| RIV            | <u>LR 65</u>      |             |                    |
|                |                   |             |                    |