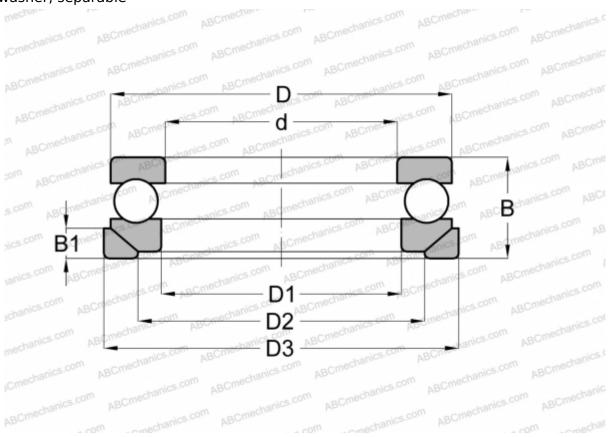

## **MR 65 RIV**

Thrust ball bearings

TYPE: Ball bearings, Thrust ball bearing, Single direction, With spherical housing locating washer and seating washer, separable

## **Technical specification**

| DIMENSIONS, MM |             | INTERCHAN |
|----------------|-------------|-----------|
| d              | 65,000      | STEYR     |
| D              | 115,000     | NSK       |
| D1             | 67,000      |           |
| D2             | 90,000      |           |
| D3             | 120,000     |           |
| В              | 43,000      |           |
| B1             | 12,500      |           |
| WEIGHT, KG     | 1,950       |           |
| MANUFACTURER   | RIV         |           |
| INTERCHANGE    |             |           |
| ABC            | 53313+U313  |           |
| FAG            | 53313+U313  |           |
| SKF            | 53313+U 313 |           |
|                |             |           |