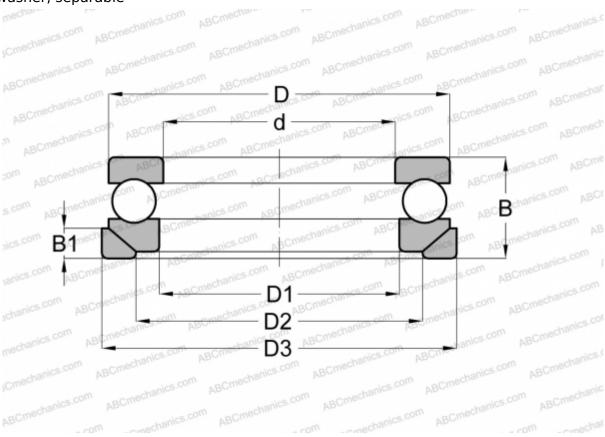

# **Technical specification**

|  | DIMENSIONS, MM |         |
|--|----------------|---------|
|  | d              | 65,000  |
|  | D              | 115,000 |
|  | D1             | 67,000  |
|  | D2             | 90,000  |
|  | D3             | 120,000 |
|  | В              | 43,000  |
|  | B1             | 12,500  |
|  | WEIGHT, KG     | 1,890   |