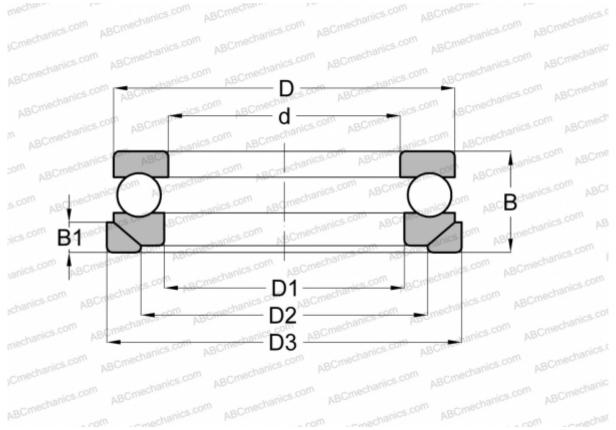

## **Technical specification**

| DIMENSIONS, MM |                   | INTERCHANGE |                    |
|----------------|-------------------|-------------|--------------------|
| d              | 65,000            | SKF         | <u>53313+U 313</u> |
| D              | 115,000           | NSK         | <u>53313 U</u>     |
| D1             | 67,000            |             |                    |
| D2             | 90,000            |             |                    |
| D3             | 120,000           |             |                    |
| В              | 43,000            |             |                    |
| B1             | 12,500            |             |                    |
| WEIGHT, KG     | 1,950             |             |                    |
| MANUFACTURER   | STEYR             |             |                    |
| INTERCHANGE    |                   |             |                    |
| ABC            | <u>53313+U313</u> |             |                    |
| FAG            | <u>53313+U313</u> |             |                    |
| RIV            | <u>MR 65</u>      |             |                    |
|                |                   |             |                    |