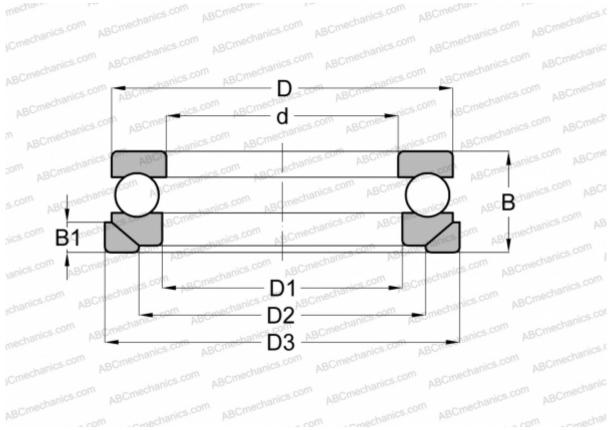

## **Technical specification**

| DIMENSIONS, MM |                    | INTERCHANGE |                |
|----------------|--------------------|-------------|----------------|
| d              | 70,000             | STEYR       | <u>53214 U</u> |
| D              | 105,000            | NSK         | <u>53214 U</u> |
| D1             | 72,000             |             |                |
| D2             | 88,000             |             |                |
| D3             | 110,000            |             |                |
| В              | 32,000             |             |                |
| B1             | 9,000              |             |                |
| WEIGHT, KG     | 0,984              |             |                |
| MANUFACTURER   | RIV                |             |                |
| INTERCHANGE    |                    |             |                |
| ABC            | <u>53214+U214</u>  |             |                |
| FAG            | <u>53214+U214</u>  |             |                |
| SKF            | <u>53214+U 214</u> |             |                |
|                |                    |             |                |