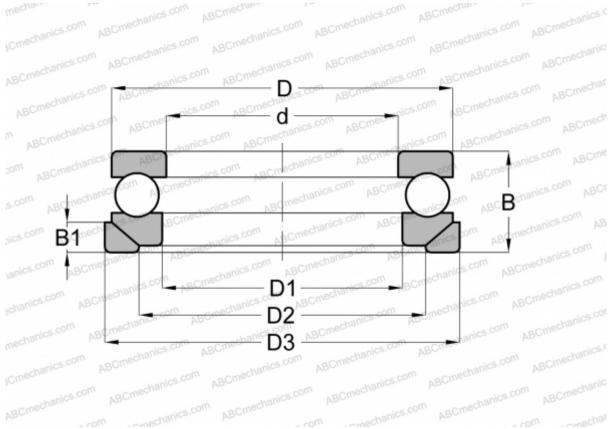

## **Technical specification**

Δ

mechanics.com

| DIMENSIONS, MM |                          |
|----------------|--------------------------|
| d              | 70,000                   |
| D              | 105,000                  |
| D1             | 72,000                   |
| D2             | 88,000                   |
| D3             | 110,000                  |
| В              | 32,000                   |
| B1             | 9,000                    |
| WEIGHT, KG     | 0,970                    |
| MANUFACTURER   | <u>SKF</u>               |
| INTERCHANGE    |                          |
|                |                          |
| ABC            | <u>53214+U214</u>        |
| ABC<br>FAG     | 53214+U214<br>53214+U214 |
|                |                          |
| FAG            | <u>53214+U214</u>        |