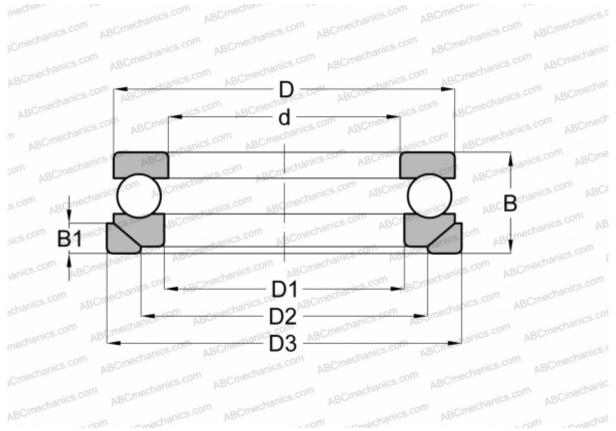

## **Technical specification**

| DIMENSIONS, MM |                   | INTERCHANGE |                    |
|----------------|-------------------|-------------|--------------------|
| d              | 70,000            | SKF         | <u>53214+U 214</u> |
| D              | 105,000           | NSK         | <u>53214 U</u>     |
| D1             | 72,000            |             |                    |
| D2             | 88,000            |             |                    |
| D3             | 110,000           |             |                    |
| В              | 32,000            |             |                    |
| B1             | 9,000             |             |                    |
| WEIGHT, KG     | 0,984             |             |                    |
| MANUFACTURER   | <u>STEYR</u>      |             |                    |
| INTERCHANGE    |                   |             |                    |
| ABC            | <u>53214+U214</u> |             |                    |
| FAG            | <u>53214+U214</u> |             |                    |
| RIV            | <u>LR 70</u>      |             |                    |
|                |                   |             |                    |