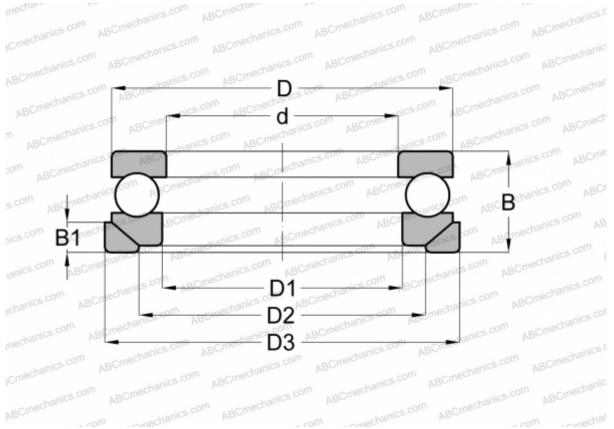

## **Technical specification**

| DIMENSIONS, MM |                   | INTERCHANGE |                |
|----------------|-------------------|-------------|----------------|
| d              | 70,000            | STEYR       | <u>53314 U</u> |
| D              | 125,000           | NSK         | <u>53314 U</u> |
| D1             | 72,000            |             |                |
| D2             | 98,000            |             |                |
| D3             | 130,000           |             |                |
| В              | 48,000            |             |                |
| B1             | 13,000            |             |                |
| WEIGHT, KG     | 2,558             |             |                |
| MANUFACTURER   | <u>RIV</u>        |             |                |
| INTERCHANGE    |                   |             |                |
| ABC            | <u>53314+U314</u> |             |                |
| FAG            | 53314+U314        |             |                |
| SKF            | 53314+U 314       |             |                |
|                |                   |             |                |