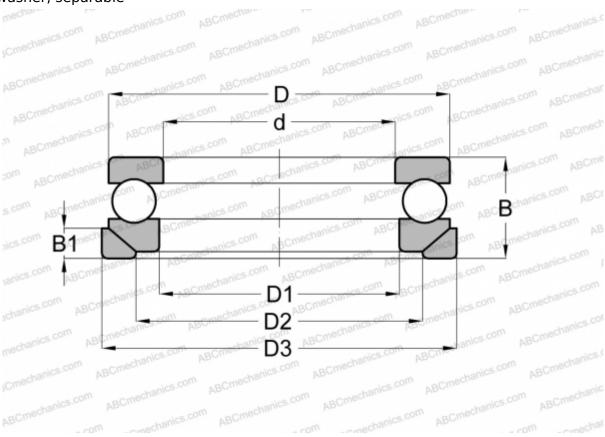

#### **DIMENSIONS, MM** d 70,000 D 125,000 72,000 D1 98,000 D2 130,000 D3 В 48,000 В1 13,000 WEIGHT, KG 2,500 **MANUFACTURER** SKF

| IN | IT | Εŀ | RC | H | AΓ | ١G | Ε |
|----|----|----|----|---|----|----|---|
|----|----|----|----|---|----|----|---|