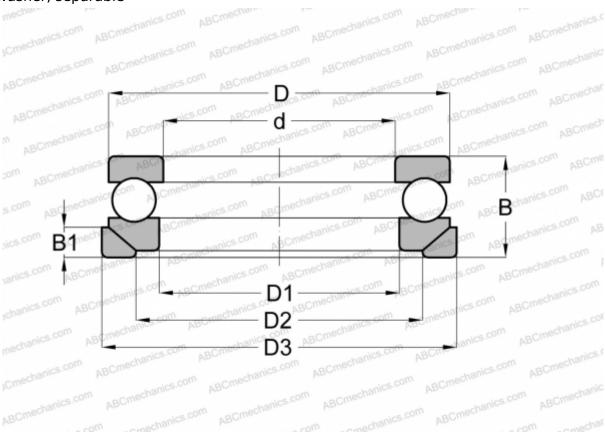

## **Technical specification**

| DIMENSIONS, MM |             | INTER |
|----------------|-------------|-------|
| d              | 70,000      | SKF   |
| D              | 125,000     | NSK   |
| D1             | 72,000      |       |
| D2             | 98,000      |       |
| D3             | 130,000     |       |
| В              | 48,000      |       |
| B1             | 13,000      |       |
| WEIGHT, KG     | 2,558       |       |
| MANUFACTURER   | STEYR       |       |
| INTERCHANGE    |             |       |
| ABC            | 53314+U314_ |       |
| FAG            | 53314+U314_ |       |
| RIV            | MR 70       |       |
|                |             |       |