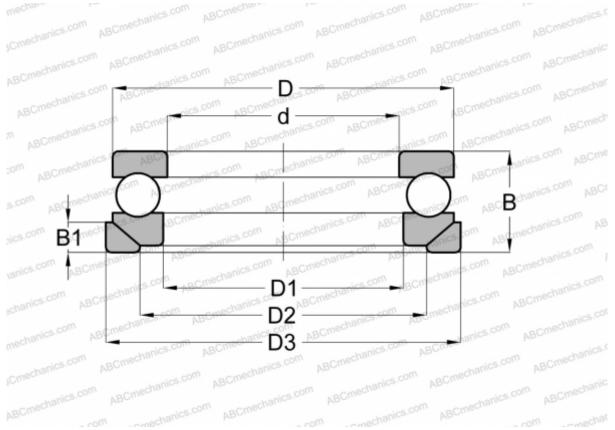

## **Technical specification**

| DIMENSIONS, MM |                   | INTERCHANGE |                    |
|----------------|-------------------|-------------|--------------------|
| d              | 70,000            | SKF         | <u>53314+U 314</u> |
| D              | 125,000           | STEYR       | <u>53314 U</u>     |
| D1             | 72,000            |             |                    |
| D2             | 98,000            |             |                    |
| D3             | 130,000           |             |                    |
| В              | 48,000            |             |                    |
| B1             | 13,000            |             |                    |
| WEIGHT, KG     | 2,558             |             |                    |
| MANUFACTURER   | <u>NSK</u>        |             |                    |
| INTERCHANGE    |                   |             |                    |
| ABC            | <u>53314+U314</u> |             |                    |
| FAG            | 53314+U314        |             |                    |
| RIV            | <u>MR 70</u>      |             |                    |
|                |                   |             |                    |