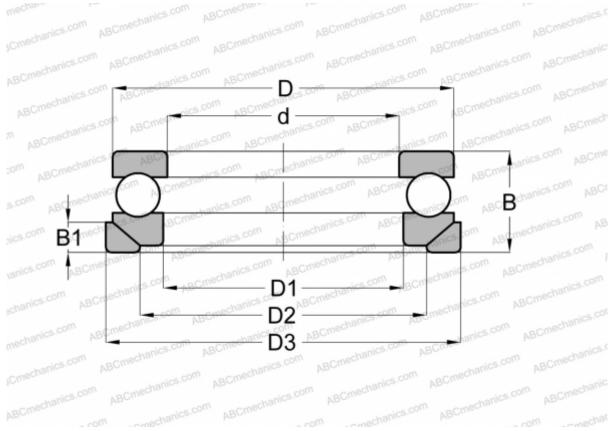

## 53414+U414 ABC

Thrust ball bearings

TYPE: Ball bearings, Thrust ball bearing, Single direction, With spherical housing locating washer and seating washer, separable

## **Technical specification**

| DIMENSIONS, MM |                      | INTERCHANGE |                |
|----------------|----------------------|-------------|----------------|
| d              | 70,000               | NSK         | <u>53414 U</u> |
| D              | 150,000              |             |                |
| D1             | 73,000               |             |                |
| D2             | 110,000              |             |                |
| D3             | 155,000              |             |                |
| В              | 69,000               |             |                |
| B1             | 19,500               |             |                |
| WEIGHT, KG     | 6,350                |             |                |
| MANUFACTURER   | ABC                  |             |                |
| INTERCHANGE    |                      |             |                |
| RIV            | <u>PR-70</u>         |             |                |
| SKF            | <u>53414 M+U 414</u> |             |                |
| STEYR          | <u>53414 U</u>       |             |                |
|                |                      |             |                |