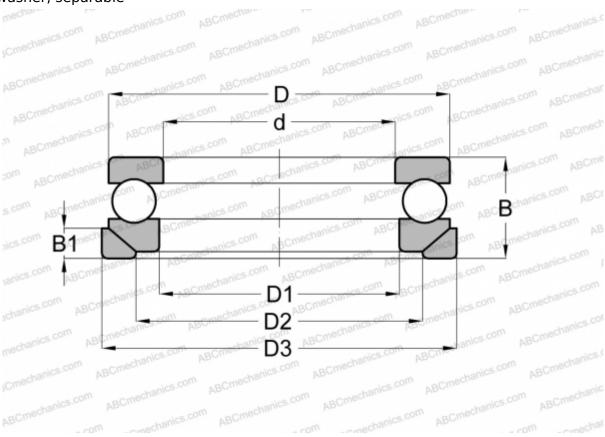

# DIMENSIONS, MM d 70,000 D 150,000 D1 73,000 D2 110,000 D3 155,000 B 69,000 B1 19,500

**WEIGHT, KG** 6,500

MANUFACTURER SKF