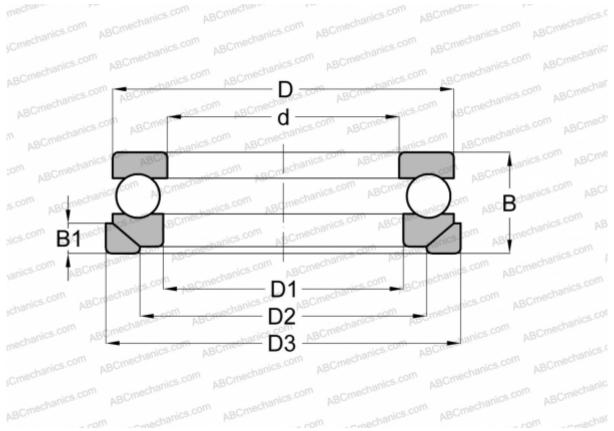

## **Technical specification**

| DIMENSIONS, MM |                   | INTERCHANGE |                |
|----------------|-------------------|-------------|----------------|
| d              | 70,000            | STEYR       | <u>53414 U</u> |
| D              | 150,000           |             |                |
| D1             | 73,000            |             |                |
| D2             | 110,000           |             |                |
| D3             | 155,000           |             |                |
| В              | 69,000            |             |                |
| B1             | 19,500            |             |                |
| WEIGHT, KG     | 6,350             |             |                |
| MANUFACTURER   | <u>NSK</u>        |             |                |
| INTERCHANGE    |                   |             |                |
| ABC            | <u>53414+U414</u> |             |                |
| RIV            | <u>PR-70</u>      |             |                |
| SKF            | 53414 M+U 414     |             |                |
|                |                   |             |                |