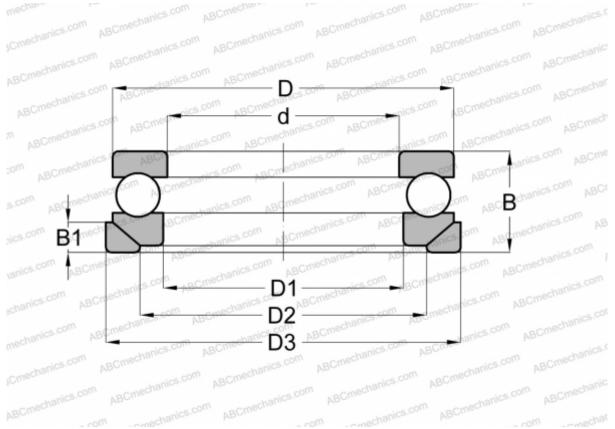

## 53215+U215 ABC

Thrust ball bearings

TYPE: Ball bearings, Thrust ball bearing, Single direction, With spherical housing locating washer and seating washer, separable

## **Technical specification**

| DIMENSIONS, MM |                    | INTERCHANGE |                |
|----------------|--------------------|-------------|----------------|
| d              | 75,000             | STEYR       | <u>53215 U</u> |
| D              | 110,000            | NSK         | <u>53215 U</u> |
| D1             | 77,000             |             |                |
| D2             | 92,000             |             |                |
| D3             | 115,000            |             |                |
| В              | 32,000             |             |                |
| B1             | 9,500              |             |                |
| WEIGHT, KG     | 1,061              |             |                |
| MANUFACTURER   | ABC                |             |                |
| INTERCHANGE    |                    |             |                |
| FAG            | <u>53215+U215</u>  |             |                |
| RIV            | <u>LR 75</u>       |             |                |
| SKF            | <u>53215+U 215</u> |             |                |
|                |                    |             |                |