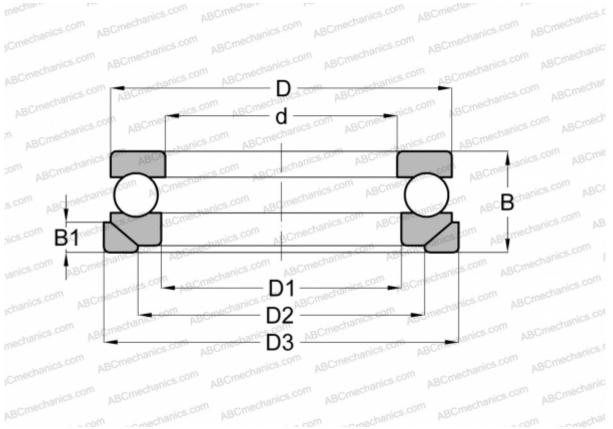

## **Technical specification**

| DIMENSIONS, MM |                    | INTERCHANGE |                |
|----------------|--------------------|-------------|----------------|
| d              | 75,000             | STEYR       | <u>53215 U</u> |
| D              | 110,000            | NSK         | <u>53215 U</u> |
| D1             | 77,000             |             |                |
| D2             | 92,000             |             |                |
| D3             | 115,000            |             |                |
| В              | 32,000             |             |                |
| B1             | 9,500              |             |                |
| WEIGHT, KG     | 1,061              |             |                |
| MANUFACTURER   | RIV                |             |                |
| INTERCHANGE    |                    |             |                |
| ABC            | <u>53215+U215</u>  |             |                |
| FAG            | <u>53215+U215</u>  |             |                |
| SKF            | <u>53215+U 215</u> |             |                |
|                |                    |             |                |