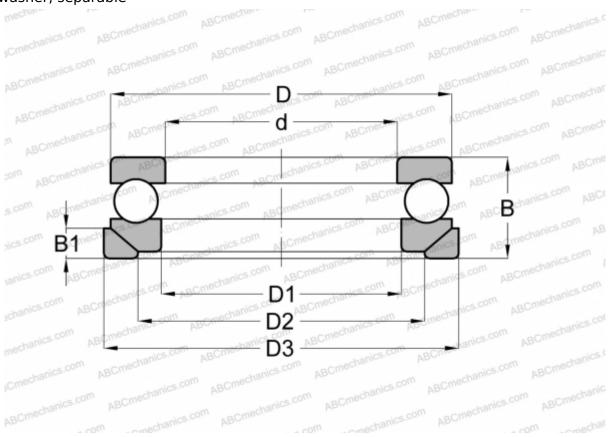

## **Technical specification**

|  | d            | 75,000  |
|--|--------------|---------|
|  | D            | 110,000 |
|  | D1           | 77,000  |
|  | D2           | 92,000  |
|  | D3           | 115,000 |
|  | В            | 32,000  |
|  | B1           | 9,500   |
|  | WEIGHT, KG   | 1,000   |
|  | MANUFACTURER | SKF     |