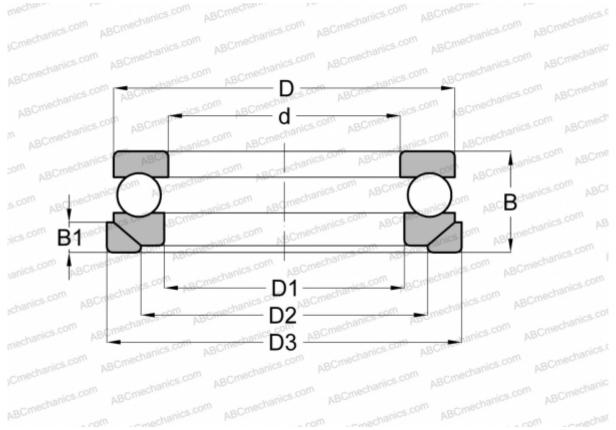

## **Technical specification**

| DIMENSIONS, MM |                   | INTERCHANGE |                    |
|----------------|-------------------|-------------|--------------------|
| d              | 75,000            | SKF         | <u>53215+U 215</u> |
| D              | 110,000           | NSK         | <u>53215 U</u>     |
| D1             | 77,000            |             |                    |
| D2             | 92,000            |             |                    |
| D3             | 115,000           |             |                    |
| В              | 32,000            |             |                    |
| B1             | 9,500             |             |                    |
| WEIGHT, KG     | 1,061             |             |                    |
| MANUFACTURER   | <b>STEYR</b>      |             |                    |
| INTERCHANGE    |                   |             |                    |
| ABC            | <u>53215+U215</u> |             |                    |
| FAG            | <u>53215+U215</u> |             |                    |
| RIV            | <u>LR 75</u>      |             |                    |
|                |                   |             |                    |