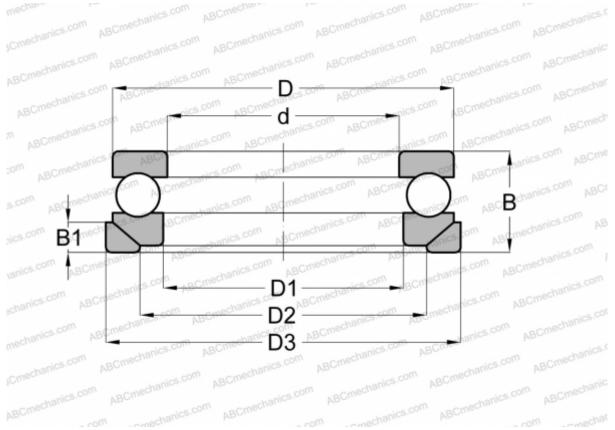

## **Technical specification**

| DIMENSIONS, MM |                   | INTERCHANGE |                    |
|----------------|-------------------|-------------|--------------------|
| d              | 75,000            | SKF         | <u>53215+U 215</u> |
| D              | 110,000           | STEYR       | <u>53215 U</u>     |
| D1             | 77,000            |             |                    |
| D2             | 92,000            |             |                    |
| D3             | 115,000           |             |                    |
| В              | 32,000            |             |                    |
| B1             | 9,500             |             |                    |
| WEIGHT, KG     | 1,061             |             |                    |
| MANUFACTURER   | <u>NSK</u>        |             |                    |
| INTERCHANGE    |                   |             |                    |
| ABC            | <u>53215+U215</u> |             |                    |
| FAG            | <u>53215+U215</u> |             |                    |
| RIV            | <u>LR 75</u>      |             |                    |
|                |                   |             |                    |