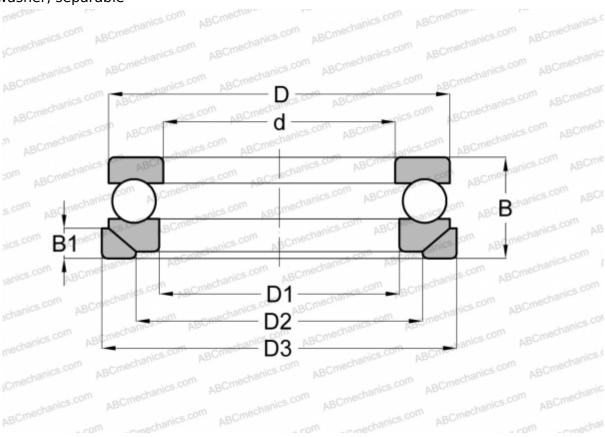

## **MR 75 RIV**

Thrust ball bearings

TYPE: Ball bearings, Thrust ball bearing, Single direction, With spherical housing locating washer and seating washer, separable

## **Technical specification**

| DIMENSIONS, MM |             | INTER |
|----------------|-------------|-------|
| d              | 75,000      | STEYR |
| D              | 135,000     | NSK   |
| D1             | 77,000      |       |
| D2             | 105,000     |       |
| D3             | 140,000     |       |
| В              | 52,000      |       |
| B1             | 15,000      |       |
| WEIGHT, KG     | 3,270       |       |
| MANUFACTURER   | RIV         |       |
| INTERCHANGE    |             |       |
| ABC            | 53315+U315  |       |
| FAG            | 53315+U315  |       |
| SKF            | 53315+U 315 |       |
|                |             |       |